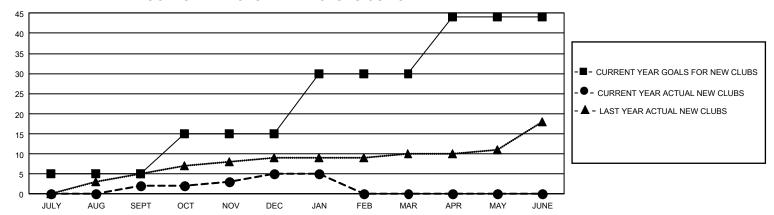

## GMT Constitutional Area 1, Group H

REPORT DOES NOT INCLUDE CLUBS IN UNDISTRICTED AREAS.

| Clubs                 |               |           |               | Members               |                          |                         |                                                    |
|-----------------------|---------------|-----------|---------------|-----------------------|--------------------------|-------------------------|----------------------------------------------------|
| RESULTS FOR 2023-2024 |               |           |               | RESULTS FOR 2023-2024 |                          |                         |                                                    |
| QUARTER               | NEW CLUB GOAL | NEW CLUBS | DROPPED CLUBS | QUARTER ME            | EMBER GROWTH NET<br>GOAL | MEMBER GROWTH<br>ACTUAL | DROPPED MEMBERS<br>ACTUAL (including<br>transfers) |
| JULY/AUG/SEPT         | 15            | 2         | 15            | JULY/AUG/SEPT         | 534                      | 1,094                   | 1,024                                              |
| OCT/NOV/DEC           | 30            | 3         | 23            | OCT/NOV/DEC           | 720                      | 966                     | 1,629                                              |
| JAN/FEB/MAR           | 45            | 0         | 3             | JAN/FEB/MAR           | 625                      | 424                     | 319                                                |
| APR/MAY/JUNE          | 42            | 0         | 0             | APR/MAY/JUNE          | 688                      | 0                       | 0                                                  |

## GOALS AND ACTUAL NEW CLUBS CUMULATIVE