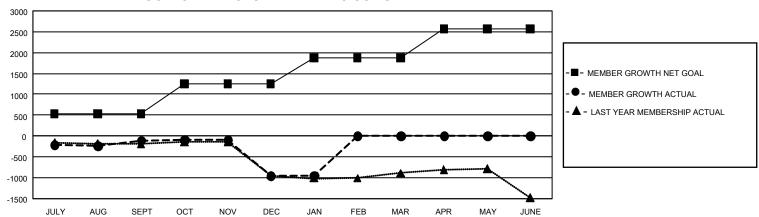

## GMT Constitutional Area 1, Group H

REPORT DOES NOT INCLUDE CLUBS IN UNDISTRICTED AREAS.

| Clubs                 |               |           |               | Members               |                          |                         |                                                    |
|-----------------------|---------------|-----------|---------------|-----------------------|--------------------------|-------------------------|----------------------------------------------------|
| RESULTS FOR 2023-2024 |               |           |               | RESULTS FOR 2023-2024 |                          |                         |                                                    |
| QUARTER               | NEW CLUB GOAL | NEW CLUBS | DROPPED CLUBS | QUARTER ME            | EMBER GROWTH NET<br>GOAL | MEMBER GROWTH<br>ACTUAL | DROPPED MEMBERS<br>ACTUAL (including<br>transfers) |
| JULY/AUG/SEPT         | 15            | 2         | 15            | JULY/AUG/SEPT         | 534                      | 1,094                   | 1,024                                              |
| OCT/NOV/DEC           | 30            | 3         | 23            | OCT/NOV/DEC           | 720                      | 966                     | 1,629                                              |
| JAN/FEB/MAR           | 45            | 0         | 3             | JAN/FEB/MAR           | 625                      | 424                     | 319                                                |
| APR/MAY/JUNE          | 42            | 0         | 0             | APR/MAY/JUNE          | 688                      | 0                       | 0                                                  |

## GOALS AND ACTUAL MEMBERS CUMULATIVE

| DROPPED CLUBS: 41 |       | 608 CLUBS OF 1,359 ADDED 1<br>OR MORE NEW MEMBERS | GENDER DISTRIBUTION                  |                 |  |
|-------------------|-------|---------------------------------------------------|--------------------------------------|-----------------|--|
|                   |       |                                                   | MALE                                 | 17,833 (57.66%) |  |
|                   |       |                                                   | FEMALE                               | 13,087 (42.31%) |  |
| DROPPED MEMBERS   |       |                                                   | NON BINARY                           | 3 (0.01%)       |  |
| DECEASED          | 297   |                                                   | PREFER NOT TO ANSWER                 | 6 (0.02%)       |  |
| CLUB CANCELLED    | 374   |                                                   | TOTAL FAMILY UNIT MEMBERS            | 5,899           |  |
| OTHER             | 2,299 | CLICK HERE FOR                                    | ,                                    |                 |  |
| TOTAL             | 2,970 | CUMULATIVE MEMBERSHIP DATA                        | FAMILY MEMBERS PAYING HALF DUES 3,03 |                 |  |